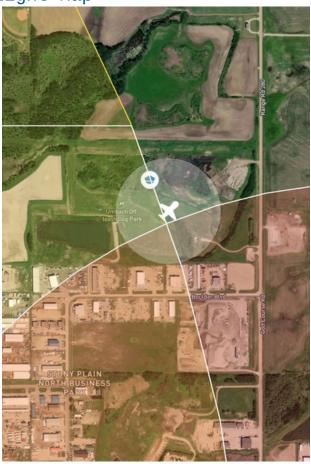

## Flight Map

## MAP Details

Altitude - Radius:

Airspace:

FIR - Contact:

Meridian

March 29, 2023 9:02 PM

March 29, 2023 11:02 PM

53° 33' 14.10" N ( 53.554 )

113° 59' 19.40" W ( -113.989 )

Alt: 700 ft - Rad: 185.2 m ( 0.1 nm)

CERT

CZEG - 780-890-8397

Please ensure you received all required authorizations prior to flight.