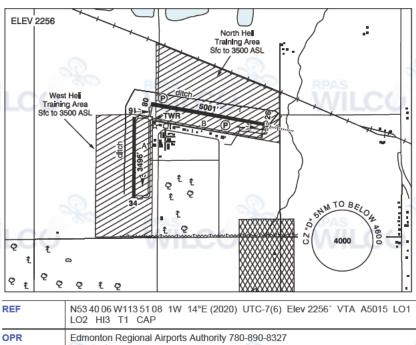

### EDMONTON / VILLENEUVE AB

CZVL

| REF                         | N53 40 06 W113 51 08 1W 14°E (2020) UTC-7(6) Elev 2256′ VTA A5015 LO1 LO2 HI3 T1 CAP                                                                                                                                                       |
|-----------------------------|--------------------------------------------------------------------------------------------------------------------------------------------------------------------------------------------------------------------------------------------|
| OPR                         | Edmonton Regional Airports Authority 780-890-8327<br>H24 Cert                                                                                                                                                                              |
| PF                          | A-1 avbl 1430-2300Z‡ D-2,3,4,5,6                                                                                                                                                                                                           |
| CUST                        | AOE/15 (Cost Recovery) 888-226-7277 14-22Z‡                                                                                                                                                                                                |
| FLT PLN<br>FIC<br>ACC<br>WX | Edmonton 780-890-8386 or Edmonton 866-WXBRIEF (Toll free within Canada) or 866-541-4102 (Toll free within Canada & USA) Edmonton IFR 888-358-7526 METAR AUTO H24 (see COMM) TAF H24, issue times: 00, 06, 12, 18Z WXCam                    |
| SERVICES<br>FUEL            | 100LL, JA-1 (FSII avbl), SP Villeneuve Aviation Centre Inc. 780-460-0470 Mon-Fri<br>14-01Z‡, Sat 15-23Z‡, Sun 17-21Z‡ O/T call out chgs apply. Fuel truck avbl.<br>Automated credit card processing cardlock. Cardinal Aviation Centre FBO |

OIL

1,2,3,4,5,6

| <b>EDMONTON</b>                                       | / VILLENEUVE AB (Cont'd)                                                                                                                                                                                                                                                                                                                                                                                                                                                                                                                                     |
|-------------------------------------------------------|--------------------------------------------------------------------------------------------------------------------------------------------------------------------------------------------------------------------------------------------------------------------------------------------------------------------------------------------------------------------------------------------------------------------------------------------------------------------------------------------------------------------------------------------------------------|
| RWY DATA                                              | Rwy 08(086°)/26(266°) 5001x100 ASPH Rwy 08 down 0.42%<br>Rwy 16(166°)/34(346°) 3496x100 ASPH<br>RESA: 08/26 295'                                                                                                                                                                                                                                                                                                                                                                                                                                             |
| RWY CERT                                              | Rwy 08/26 AGN IIIB<br>Rwy 16/34 AGN II                                                                                                                                                                                                                                                                                                                                                                                                                                                                                                                       |
| TWY CERT                                              | Twy: A,B AGN II                                                                                                                                                                                                                                                                                                                                                                                                                                                                                                                                              |
| APRON                                                 | Apron II PPR fr tenant or opr for access. Bost intentions on 123.45. Apron II rstd to acft with wingspans less than 59.1'.                                                                                                                                                                                                                                                                                                                                                                                                                                   |
| RCR                                                   | Opr Ltd hrs, 3 hrs PN. Call out fee may be levied. CRFI, PLR/PCN.                                                                                                                                                                                                                                                                                                                                                                                                                                                                                            |
| LIGHTING                                              | 08-(TE HI) P2, 26-AN(TE HI) P2, 16-(TE ME), 34-(TE ME) ARCAL-118.8 type k                                                                                                                                                                                                                                                                                                                                                                                                                                                                                    |
| COMM  ATIS GND TWR ATF ARR DEP VFR ADV AWOS  NAV  DME | 128.35 15-04Z‡ Villeneuve 120.8 15-04Z‡ Villeneuve 118.8 (V) 15-04Z‡ (emerg only 780-458-5828) tfc 118.8 04-15Z‡ 5NM to below 4600 ASL Edmonton Tml 119.5 Edmonton Tml 119.5 Edmonton Tml 127.4 in Class C 128.35 04-15Z‡  IVL 111.95 Ch 56(Y) N53 40 23 W113 50 36 (2251')                                                                                                                                                                                                                                                                                  |
| ILS                                                   | IVL 111.95 (Rwy 26) RVR LOC reliable only within 10° either side of centreline.                                                                                                                                                                                                                                                                                                                                                                                                                                                                              |
| PRO                                                   | Rgt hand circuits Rwy 16 & 26 (CAR 602.96).  Pilots to close VFR flt plans with Edmonton FIC (phone) when practicable or request closure fr ATC. For VFR routes see Edmonton VTPC or as directed by ATC.  Edmonton Class C Airspace overlies CZ. TRANSPONDER MANDATORY - Acft operating in Edmonton Class C require a discrete transponder code which may be obtained by filing a flt plan or ctc 888-358-7526 at least 30 min prior to entering.  IFR Training Restriction: PPR for IFR tng flights. Ctc ATC 888-358-7526 no more than 24 hrs prior to ETD. |
|                                                       | HELI OPS: Use Heli Training Area "NORTH" or "WEST" sfc to 3500 ASL. Remain North of Taxiway Bravo while using North Heli training area. Remain West of Taxiway Alpha while using West Heli training area.                                                                                                                                                                                                                                                                                                                                                    |
| CAUTION                                               | Deer in vic of rwys. Aerobatics may be in progress over aprt 5800 ASL & below. Rising terrain immediately S of thid Rwy 34. Avoid fit over noise sensitive areas.                                                                                                                                                                                                                                                                                                                                                                                            |