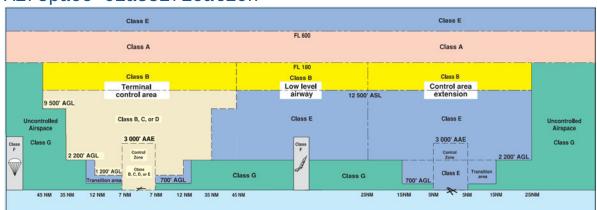

## Airspace Classification

## Overlying Airspaces

| Class | Name             | Floor    | Ceiling  |
|-------|------------------|----------|----------|
| E     | Edmonton, AB CAE | 12500MSL | 12500MSL |
| В     | Edmonton, AB CAE | 12500MSL | 18000MSL |
| С     | Edmonton, AB TCA | 7000MSL  | 9500MSL  |
| С     | Edmonton, AB TCA | 4600MSL  | 7000MSL  |
| В     | Edmonton, AB TCA | 12500MSL | 18000MSL |
| С     | Edmonton, AB TCA | 9500MSL  | 12500MSL |